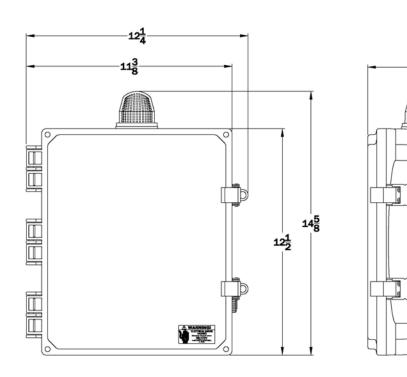

Internal Wiring
- Rugged Weather Resistant Hinged Poly Enclosure w/Sst Latches
- Built and Labeled to UL 508A Standard w/Nema 4x Rating
- Provided with Wiring Schematic and Detailed Connection Diagram for Installer
- Mounting Feet for Enclosure



(Standard 50A506 Model Shown)

### Available Options(\*)

- Fiberglass Enclosure
- Alternating Relay w/Selector Switch
- IEC Motor Contactors
- Flasher
- Dead Front Inner Door
- Auxiliary Alarm Contacts
- Elapsed Timer Meters
- Event or Cycle Counters
- Mercury or Mechanical Float Switches for the Pumps and High Water Alarm Circuits



\*Note: Consult the factory for other available options. Also some options may require an increase in the enclosure size.





# "50A506" Model Duplex 115/208/230V 1 Phase Control Panel

#### **Panel Dimensions**



## **Panel Schematic**