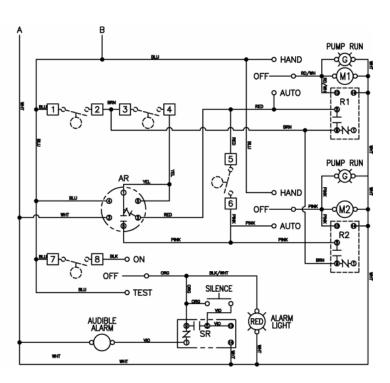

ther Resistant Hinged Poly Enclosure w/Sst Latches
- Built and Labeled to UL 508A Standard w/Nema 4x Rating
- Provided with Wiring Schematic and Detailed Connection Diagram for Installer
- Mounting Feet for Enclosure



(Standard 50A506 Model Shown)

### Available Options(\*)

- Fiberglass Enclosure
- Alternating Relay w/Selector Switch
- IEC Motor Contactors
- Flasher
- Dead Front Inner Door
- Auxiliary Alarm Contacts
- Elapsed Timer Meters
- Event or Cycle Counters
- Mercury or Mechanical Float Switches for the Pumps and High Water Alarm Circuits



\*Note: Consult the factory for other available options. Also some options may require an increase in the enclosure size.





# "50A506" Model Duplex 115/208/230V 1 Phase Control Panel

#### **Panel Dimensions**



## **Panel Schematic**