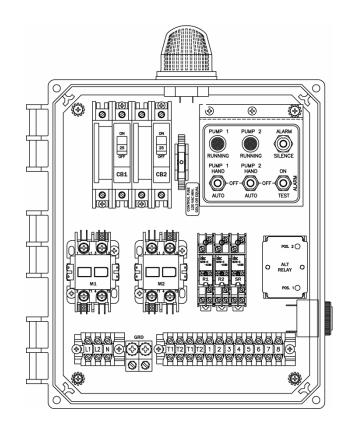

#### **Features & Benefits**

- Circuit Breakers for Pump Circuits
- Definite Purpose Motor Contactors
- Easy to Access Terminal Block
- Usable with 115/208/230 VAC 1PH Power
- Alarm Silence & On-Off-Test Switches
- Externally Mounted Audible Alarm
- Pump Hand-Off-Auto Switches
- Pump Running Lights
- Large External Alarm Light
- Control Circuit Fuse Protection
- Ground Lugs
- Color Coded Internal Wiring
- Rugged Weather Resistant Hinged Poly Enclosure w/Sst Latches
- Built and Labeled to UL 508A Standard w/Nema 4x Rating
- Provided with Wiring Schematic and Detailed Connection Diagram for Installer
- Mounting Feet for Enclosure

(Standard 50A506 Model Shown)