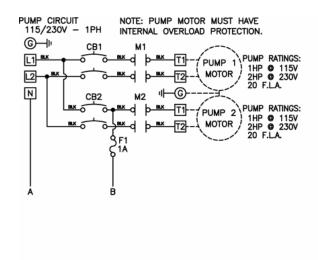

eather Resistant Hinged Poly Enclosure w/Sst Latches
- Built and Labeled to UL 508A Standard w/Nema 4x Rating
- Provided with Wiring Schematic and Detailed Connection Diagram for Installer
- Mounting Feet for Enclosure



(Standard 50A506 Model Shown)

### Available Options(\*)

- Fiberglass Enclosure
- Alternating Relay w/Selector Switch
- IEC Motor Contactors
- Flasher
- Dead Front Inner Door
- Auxiliary Alarm Contacts
- Elapsed Timer Meters
- Event or Cycle Counters
- Mercury or Mechanical Float Switches for the Pumps and High Water Alarm Circuits



\*Note: Consult the factory for other available options. Also some options may require an increase in the enclosure size.





# "50A506" Model Duplex 115/208/230V 1 Phase Control Panel

#### **Panel Dimensions**



## **Panel Schematic**