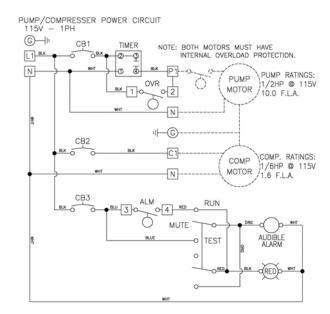

Back Panel
- Ground Lug
- Easily Replaceable Components
- Nema 4x Rating
- Color Coded Internal Wiring
- Built and Labeled to UL 508A Standard
- Works with most Aerobic Treatment Systems
- Provided with Wiring Schematic and Detailed Connection Diagram for Installer
- Mounting Feet for Enclosure



(50B003-BIO-C SHOWN)



#### **Available Options**

- Externally Mounted Pump Test Switch
- Externally Mounted Air Pressure Switch
- Auto-Dialer
- Locking Stainless Steel Latch
- Repeat Cycle Timer Option
- Mercury or Mechanical Float Switches for the Pump and High Water Alarm Circuits

Note: Consult the factory for other available options. Also some options may require an increase in the enclosure size.



# "C" Model Aerobic Control Panel

# **Panel Dimensions**





### **Wiring Schematic**