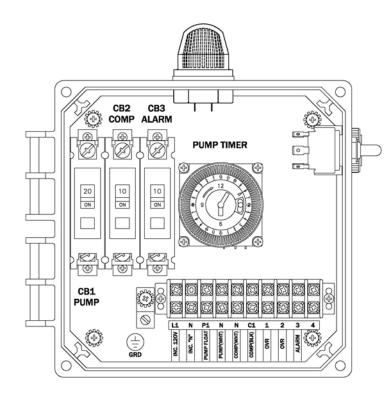

#### **Features & Benefits**

- Circuit Breakers for Pump, Compressor & Alarm Circuits
- 24 Hr Timer w/15 minute intervals
- Large & Easy to Access Terminal Block
- Externally Mounted Run/Mute/Test Switch w/UV resistant sealing boot
- Externally Mounted Audible Alarm
- Rugged UV resistant Externally Mounted Alarm Light
- Durable Weather Resistant Hinged Poly Enclosure
- Silk Screen Back Panel
- Ground Lug
- Easily Replaceable Components
- Nema 4x Rating
- Color Coded Internal Wiring
- Built and Labeled to UL 508A Standard
- Works with most Aerobic Treatment Systems
- Provided with Wiring Schematic and Detailed Connection Diagram for Installer
- Mounting Feet for Enclosure

(50B003-BIO-C SHOWN)