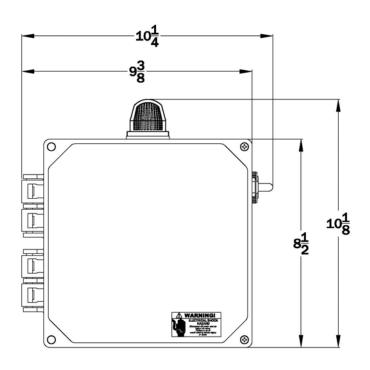

d Poly Enclosure
- Silk Screen Back Panel
- Ground Lug
- Easily Replaceable Components
- Nema 4x Rating
- Color Coded Internal Wiring
- Built and Labeled to UL 508A Standard
- Works with most Aerobic Treatment Systems
- Provided with Wiring Schematic and Detailed Connection Diagram for Installer
- Mounting Feet for Enclosure



(50B003-BIO-C SHOWN)



#### **Available Options**

- Externally Mounted Pump Test Switch
- Externally Mounted Air Pressure Switch
- Auto-Dialer
- Locking Stainless Steel Latch
- Repeat Cycle Timer Option
- Mercury or Mechanical Float Switches for the Pump and High Water Alarm Circuits

Note: Consult the factory for other available options. Also some options may require an increase in the enclosure size.



# "C" Model Aerobic Control Panel

# **Panel Dimensions**





### **Wiring Schematic**