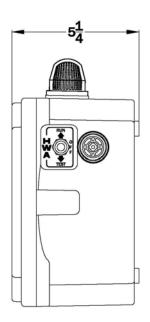

Poly Enclosure
- Silk Screen Back Panel
- Ground Lug
- Easily Replaceable Components
- Nema 4x Rating
- Color Coded Internal Wiring
- Built and Labeled to UL 508A Standard
- Works with most Aerobic Treatment Systems
- Provided with Wiring Schematic and Detailed Connection Diagram for Installer
- Mounting Feet for Enclosure



(50B003-BIO-C SHOWN)



#### **Available Options**

- Externally Mounted Pump Test Switch
- Externally Mounted Air Pressure Switch
- Auto-Dialer
- Locking Stainless Steel Latch
- Repeat Cycle Timer Option
- Mercury or Mechanical Float Switches for the Pump and High Water Alarm Circuits

Note: Consult the factory for other available options. Also some options may require an increase in the enclosure size.



# "C" Model Aerobic Control Panel

# **Panel Dimensions**





### **Wiring Schematic**