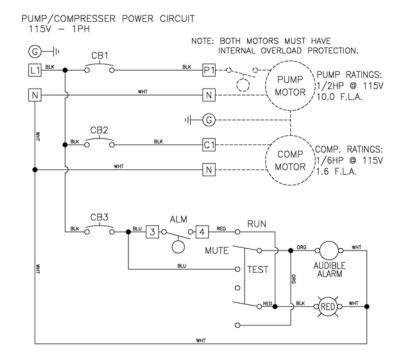

Ground Lug
- Easily Replaceable Components
- Nema 4x Rating
- Color Coded Internal Wiring
- Built and Labeled to UL 508A Standard
- Works with most Aerobic Treatment Systems
- Provided with Wiring Schematic and Detailed Connection Diagram for Installer
- Mounting Feet for Enclosure

## **Available Options**

- Externally Mounted Pump Test Switch
- Externally Mounted Air Pressure Switch
- Auto-Dialer
- Locking Stainless Steel Latch
- 24 Hr Timer (See 50B003-BIO-C)
- Mercury or Mechanical Float Switches for the Pump and High Water Alarm Circuits

(50B007-BIO-D Shown)



Note: Consult the factory for other available options. Also some options may require an increase in the enclosure size.



5<u>1</u>

# "D" Model Aerobic Control Panel

### **Panel Dimensions**



#### **Wiring Schematic**