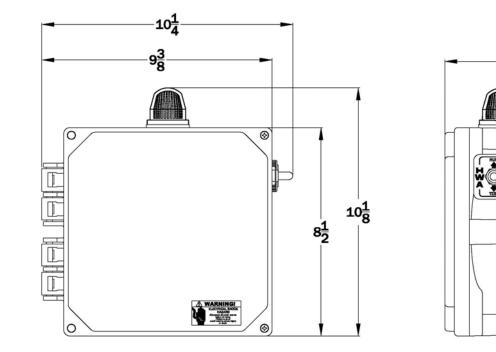

### **Panel Dimensions**

(50B007-BIO-D Shown)

Note: Consult the factory for other available options. Also some options may require an increase in the enclosure size.

5<u>1</u>