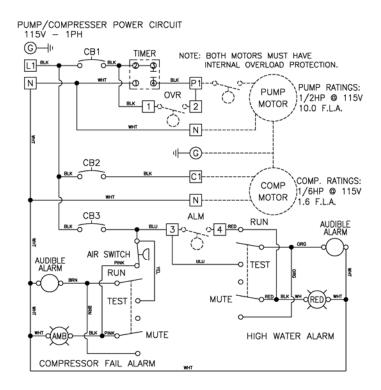

- Built and Labeled to UL 508A Standard
- Works with most Aerobic Treatment Systems
- Provided with Wiring Schematic and Detailed Connection Diagram for Installer
- Mounting Feet for Enclosure
- Two year limited control panel warranty

### **Available Options**

- Externally Mounted Pump Test Switch
- Externally Mounted Air Pressure Switch
- Auto-Dialer
- Locking Stainless Steel Latch
- Repeat Cycle Timer Option
- Mercury or Mechanical Float Switches for the Pump and High Water Alarm Circuits



#### (50B138-BIO-A-AV SHOWN)

NOTE: Comp. alarm switch located on enclosure door



Note: Consult the factory for other available options. Also some options may require an increase in the enclosure size.



# "A-AV" Model Aerobic Control Panel

### **Panel Dimensions**



### **Wiring Schematic**