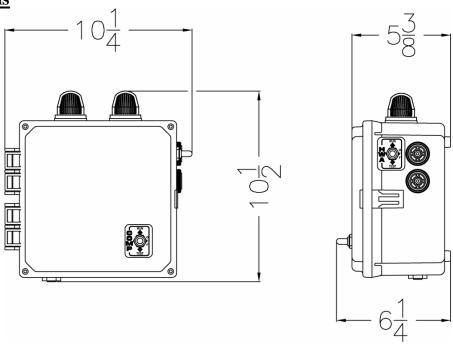

Color Coded Internal Wiring
- Built and Labeled to UL 508A Standard
- Works with most Aerobic Treatment Systems
- Provided with Wiring Schematic and Detailed Connection Diagram for Installer
- Mounting Feet for Enclosure
- Two year limited control panel warranty

### **Available Options**

- Externally Mounted Pump Test Switch
- Externally Mounted Air Pressure Switch
- Auto-Dialer
- Locking Stainless Steel Latch
- Repeat Cycle Timer Option
- Mercury or Mechanical Float Switches for the Pump and High Water Alarm Circuits



#### (50B138-BIO-A-AV SHOWN)

NOTE: Comp. alarm switch located on enclosure door



Note: Consult the factory for other available options. Also some options may require an increase in the enclosure size.



# "A-AV" Model Aerobic Control Panel

### **Panel Dimensions**



### **Wiring Schematic**