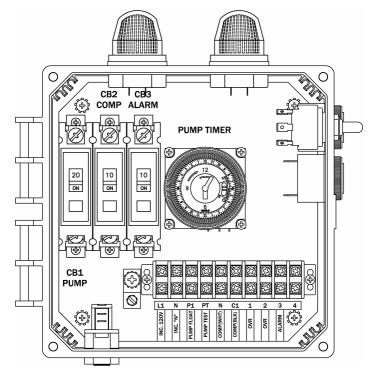

#### (50B138-BIO-A-AV SHOWN)

NOTE: Comp. alarm switch located on enclosure door

Note: Consult the factory for other available options. Also some options may require an increase in the enclosure size.

#### **Features & Benefits**

- Circuit Breakers for Pump, Compressor & Alarm Circuits
- 24 Hr Timer w/15 minute intervals
- Large & Easy to Access Terminal Block
- Externally Mounted Run/Mute/Test Switch w/UV resistant sealing boot
- Externally Mounted Audible Alarm
- Rugged UV resistant Externally Mounted Alarm Light
- Durable Weather Resistant Hinged Poly Enclosure
- Labeled Back Panel
- Ground Lug
- Easily Replaceable Components
- Nema 4x Rating
- Color Coded Internal Wiring
- Built and Labeled to UL 508A Standard
- Works with most Aerobic Treatment Systems
- Provided with Wiring Schematic and Detailed Connection Diagram for Installer
- Mounting Feet for Enclosure
- Two year limited control panel warranty