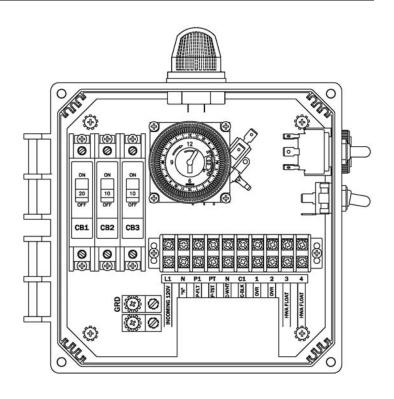

## **50B223-PFT Model Aerobic Control Panel**

#### **Features & Benefits**

- Circuit Breakers for Pump, Compressor & Alarm Circuits
- Pressure Switch for Compressor Alarm
- 24 Hr Timer w/15 minute intervals
- Large & Easy to Access Terminal Block
- Externally Mounted Run/Mute/Test Switch w/UV resistant sealing boot
- Externally Mounted Audible Alarm
- Rugged UV resistant Externally Mounted Alarm Light
- Durable Weather Resistant Hinged Poly Enclosure
- Ground Lug
- Easily Replaceable Components
- Nema 4x Rating
- Color Coded Internal Wiring
- Built and Labeled to UL 508A Standard
- Works with most Aerobic Treatment Systems
- Provided with Wiring Schematic and Detailed Connection Diagram for Installer
- Mounting Feet for Enclosure
- Two year limited control panel warranty
- Externally Mounted Pump Test Switch

### **Available Options**

- Externally Mounted Air Pressure Switch
- Auto-Dialer
- Locking Stainless Steel Latch
- Repeat Cycle Timer Option
- Mercury or Mechanical Float Switches for the Pump and High Water Alarm Circuits

(50B223-PFT SHOWN)

Note: Consult the factory for other available options. Also some options may require an increase in the enclosure size.