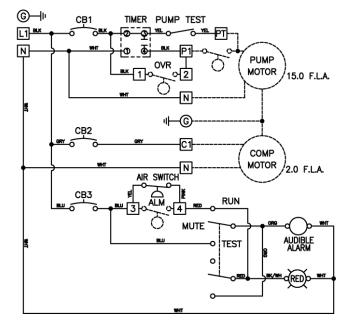

### **Wiring Schematic**

PUMP/COMPRESSER POWER CIRCUIT NOTE: BOTH MOTORS MUST HAVE 115V - 1PH INTERNAL OVERLOAD PROTECTION.