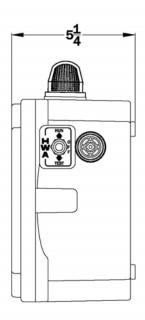

Easily Replaceable Components
- Nema 4x Rating
- Color Coded Internal Wiring
- Built and Labeled to UL 508A Standard
- Works with most Aerobic Treatment Systems
- Provided with Wiring Schematic and Detailed Connection Diagram for Installer
- Mounting Feet for Enclosure
- Two year limited control panel warranty
- Externally Mounted Pump Test Switch

### **Available Options**

- Externally Mounted Air Pressure Switch
- Auto-Dialer
- Locking Stainless Steel Latch
- Repeat Cycle Timer Option
- Mercury or Mechanical Float Switches for the Pump and High Water Alarm Circuits



(50B223-PFT SHOWN)



Note: Consult the factory for other available options. Also some options may require an increase in the enclosure size.





# **50B223-PFT Model Aerobic Control Panel**

### **Panel Dimensions**





### **Wiring Schematic**

PUMP/COMPRESSER POWER CIRCUIT NOTE: BOTH MOTORS MUST HAVE 115V - 1PH INTERNAL OVERLOAD PROTECTION.