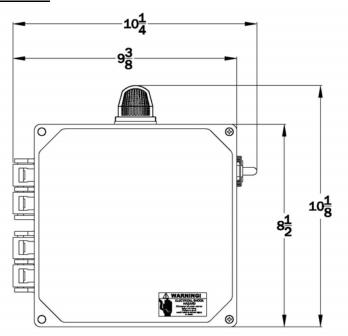

- Easily Replaceable Components
- Nema 4x Rating
- Color Coded Internal Wiring
- Built and Labeled to UL 508A Standard
- Works with most Aerobic Treatment Systems
- Provided with Wiring Schematic and Detailed Connection Diagram for Installer
- Mounting Feet for Enclosure
- Two year limited control panel warranty
- Externally Mounted Pump Test Switch

### **Available Options**

- Externally Mounted Air Pressure Switch
- Auto-Dialer
- Locking Stainless Steel Latch
- Repeat Cycle Timer Option
- Mercury or Mechanical Float Switches for the Pump and High Water Alarm Circuits



(50B223-PFT SHOWN)



Note: Consult the factory for other available options. Also some options may require an increase in the enclosure size.





# **50B223-PFT Model Aerobic Control Panel**

### **Panel Dimensions**





### **Wiring Schematic**

PUMP/COMPRESSER POWER CIRCUIT NOTE: BOTH MOTORS MUST HAVE 115V - 1PH INTERNAL OVERLOAD PROTECTION.