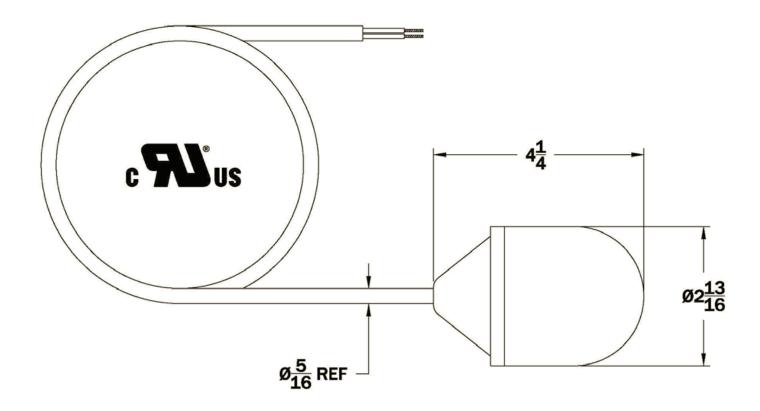

## "20A000" Series Navigator Float Switches

#### **Features & Benefits**

- Durable ABS Body Construction
- Mechanical Type Actuation (No Mercury)
- Wide Angle (90° Operating Range)
- Pump Duty Rated
- Rated ½ Hp @ 120VAC, 1 Hp @ 240VAC (13 Amps)
- Available with Piggyback 120V or 230V Plug or without Plug
- Available in Pump Up or Pump Down Configurations
- Available w/External Weight, SST Pipe Clamp or Cable Tie
- Multiple Cord Lengths Available

# "20A000" Series Navigator Float Switches