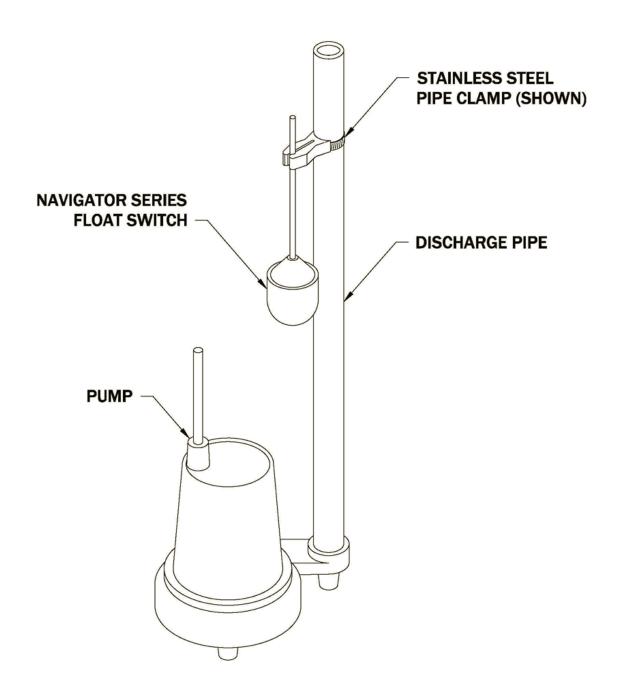

## **Float Switches**



## "20A000" Series Navigator Float Switches

#### **Features & Benefits**

- Durable ABS Body Construction
- Mechanical Type Actuation (No Mercury)
- Wide Angle (90° Operating Range)
- Pump Duty Rated
- Rated ½ Hp @ 120VAC, 1 Hp @ 240VAC (13 Amps)
- Available with Piggyback 120V or 230V Plug or without Plug
- Available in Pump Up or Pump Down Configurations
- Available w/External Weight, SST Pipe Clamp or Cable Tie
- Multiple Cord Lengths Available



<sup>\*</sup>Note: Consult the factory for other available options. Not Recommended for Potable Water Applications.





# "20A000" Series Navigator Float Switches

### **Typical Mounting**