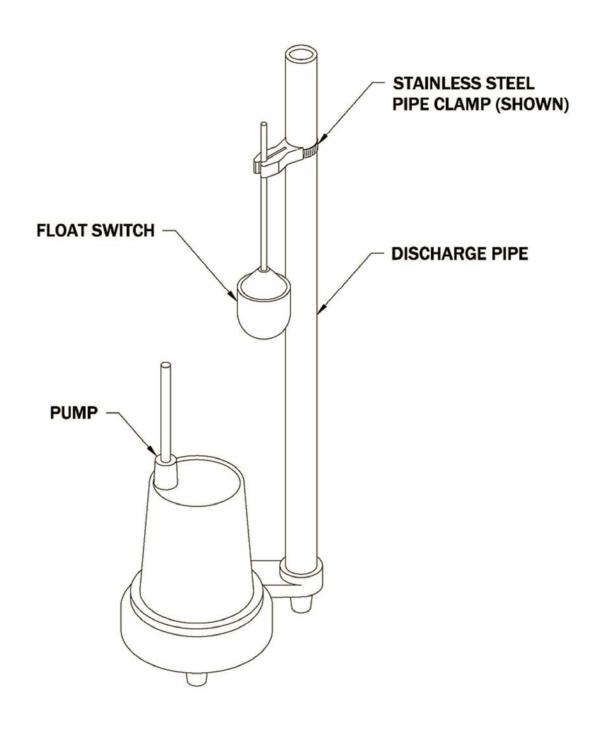

## **Float Switches**



## "20A600" Series Pilot Series Float Switches

#### **Features & Benefits**

- Durable Polypropylene Body Construction
- Mechanical Type Switch Actuation
- Narrow Angle (10° Operating Range)
- Control or Pilot Duty Rated Only
- Ideal for use with Control Panels
- Rated 5 amps @ 120VAC/240VAC
- Available in Pump Up or Pump Down Configurations
- Available w/External Weight, SST Pipe Clamp or Cable Tie
- Multiple Cord Lengths Available



\*Note: Consult the factory for other available options. Not Recommended for Potable Water Applications.



# "20A600" Series Pilot Series Float Switches

## **Typical Mounting**