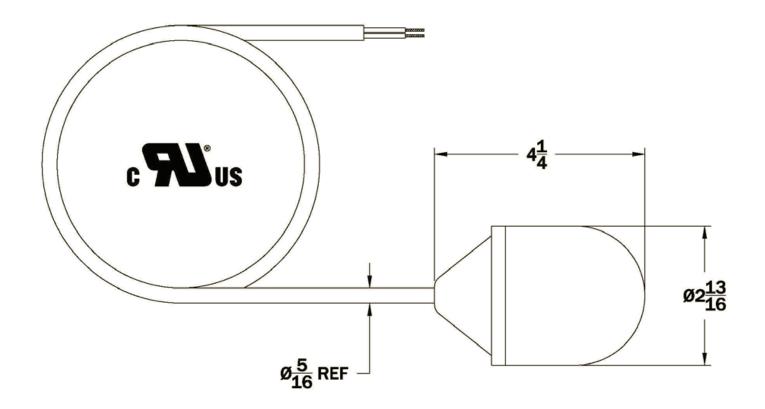

## **Float Switches**

## "20A600" Series Pilot Series Float Switches

#### **Features & Benefits**

- Durable Polypropylene Body Construction
- Mechanical Type Switch Actuation
- Narrow Angle (10° Operating Range)
- Control or Pilot Duty Rated Only
- Ideal for use with Control Panels
- Rated 5 amps @ 120VAC/240VAC
- Available in Pump Up or Pump Down Configurations
- Available w/External Weight, SST Pipe Clamp or Cable Tie
- Multiple Cord Lengths Available